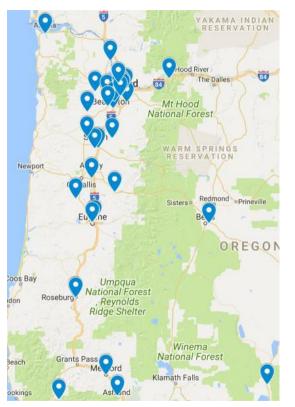

## **OregonSaves - Pilot 2**

- 43 employers registered, representing 2,189 employees
  - Employers range from 3 employees to 570,
- 8 employers that had expressed interest but decided not to facilitate
  - 4 decided to start an employersponsored retirement plan instead
  - 2 didn't think any employees would participate
  - 1 said all employees already had their own IRAs
  - 1 no longer has any employees